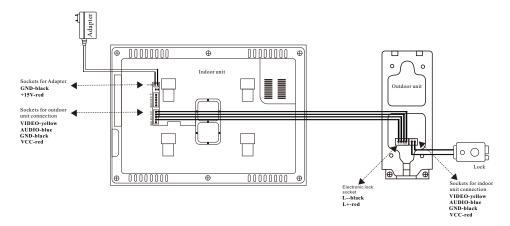

## 4. Connection of the video doorphone

## 1.Indoor unit

- ①.TFT-LCD display screen
- (2).Ring cancel
- 3).Ring tone &Ring volume adjustment
- (4). Monitor button
- (5). Unlock button
- ⑥.Intercom or call button
- (7). Microphone

- Screen color adjustment
- (9). Screen brightness adjustment
- ①.Intercom volume adjustment
- 11).Power LED
- ②.DC15V Adaptor sockets
- 3. Sockets for outdoor unit connection (The same function for two sockets)

## 2. Outdoor unit

- ①.Camera
- ②.MIC
- ③.Speaker

- 6. "L+L-" Sockets for lock
- 7.4P Sockets for indoor unit