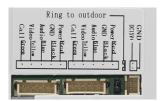

ndoor monitor: Press the "Monitor button" enter into working state, then press "Ring cancel button"less 1 second, the ring tone will be "OPEN" or "CLOSE".

This function won't affect the image from the screen.

Note: you can press the "Ring tone &Ring volume adjustment button" to test whether you had succeed to setting this function.

#### 4. Ring -back settings

As the right picture, when the ring-back wired being shortcircuit, the indoor monitor will return ring to the outdoor camera, and the outdoor unit will have one sound "Ding-

Attention, when using in one outdoor unit with two or more indoor unit, just let one indoor monitor will return the ring, others' monitor will be disconnected, otherwise, the outdoor unit will get different ring from all indoor unit, that's a terrible sound



## 4. Connection of the video doorphone