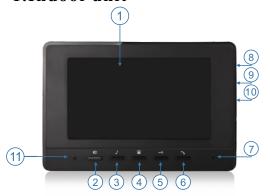

## 1.Indoor unit

- ①.TFT-LCD display screen
- (2).Ring cancel
- 3).Ring tone &Ring volume adjustment
- (4). Monitor button
- (5). Unlock button
- ⑥.Intercom or call button
- (7). Microphone

- Screen color adjustment
- (9). Screen brightness adjustment
- ①.Intercom volume adjustment
- 11).Power LED
- ②.DC15V Adaptor sockets
- 3. Sockets for outdoor unit connection (The same function for two sockets)