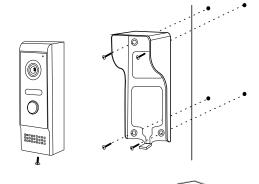

# 5.Installation

Indoor unit Standard installation height is 145cm~160cm (distance between screen centre and the floor)

Outdoor unit Standard installation height is 145cm~160cm (distance between camera and the floor)

## 2. Outdoor unit

- ①.Camera
- ②.MIC
- ③.Speaker

- 6. "L+L-" Sockets for lock
- 7.4P Sockets for indoor unit