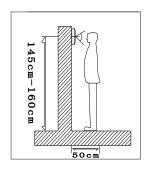

# 5.Installation

Indoor unit Standard installation height is 145cm~160cm (distance between screen centre and the floor)

Outdoor unit Standard installation height is 145cm~160cm (distance between camera and the floor)