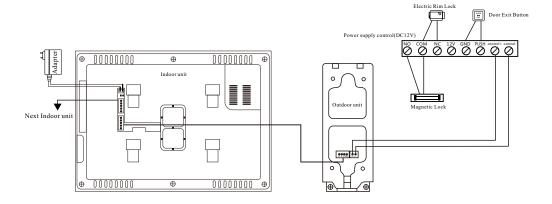

er into working state, then press "Ring cancel button"less 1 second, the ring tone will be "OPEN" or "CLOSE".

This function won't affect the image from the screen.

Note: you can press the "Ring tone &Ring volume adjustment button" to test whether you had succeed to setting this function.

#### 4. Ring -back settings

As the right picture, when the ring-back wired being shortcircuit, the indoor monitor will return ring to the outdoor camera, and the outdoor unit will have one sound "Ding-

Attention, when using in one outdoor unit with two or more indoor unit, just let one indoor monitor will return the ring, others' monitor will be disconnected, otherwise, the outdoor unit will get different ring from all indoor unit, that's a terrible sound



## 4. Connection of the video doorphone