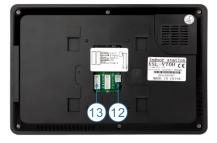

## 1.Indoor unit

- ①.TFT-LCD display screen
- (2).Ring cancel
- 3).Ring tone &Ring volume adjustment
- (4). Monitor button
- (5). Unlock button
- ⑥.Intercom or call button
- (7). Microphone

- Screen color adjustment
- (9). Screen brightness adjustment
- ①.Intercom volume adjustment
- 11).Power LED
- ②.DC15V Adaptor sockets
- 3. Sockets for outdoor unit connection (The same function for two sockets)