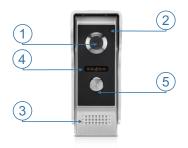

## 2. Outdoor unit

- ①.Camera
- ②.MIC
- ③.Speaker

- 6. "L+L-" Sockets for lock
- 7.4P Sockets for indoor unit