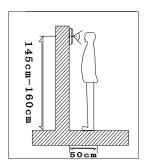

## 5.Installation

Indoor unit Standard installation height is 145cm~160cm (distance between screen centre and the floor)

Outdoor unit Standard installation height is 145cm~160cm (distance between camera and the floor)