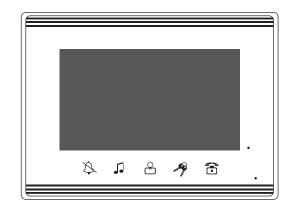

| Power                  | Standby:≤0W<br>Working:≤2W        |
| Screen                 | TFT Liquid Crystal<br>Display                   | Camera                 | 30W                               |
| Wiring                 | 4 OR 5 PIN Line RVV                             | Night Version          | WLED,Super backlight compensation |
| Timing                 | Intercom:90 seconds<br>Monitoring:90 seconds    | Working<br>Temperature | -30 ℃ − +60 ℃                     |
| Ringtone               | 25 chord                                        |                        |                                   |
| Working<br>Temperature | -20°C − +60°C                                   |                        |                                   |

# VIDEO DOOR PHONE FOR VILLA USER MANUAL

















Please read all of these instruction before installation

## 1.Indoor unit



## 2.Outdoor unit



# **3.Operating Instructions**

#### a.Settings

Three settings can be adjusted by the turbine(on the right side)

- 1.Brightness of screen
- 2.Color of screen
- 3. Volume of communication

## b.Indoor station volume&music setting

1.Music settings

Press the "Monitor button" enter into working state, then press "Ring tone &Ring volume adjustment button", you will hear the ring at the same time ,you can adjust the ring tone,36 ring tone can be chosen, after all ,closed the monitor button, finished the music settings.

#### 2.Ring volume settings

Press the "Monitor button" enter into working state, then press "Ring tone &Ring volume adjustment button", you will hear the ring a