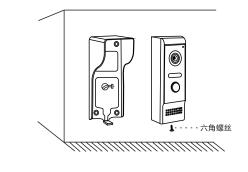

## 5.Installation







Indoor unit Standard installation height is 145cm~160cm (distance between screen centre and the floor)

Outdoor unit Standard installation height is 145cm~160cm (distance between camera and the floor)

# 6.Parameters

| Indoor unit            |                                                 | Outdoor unit           |                                   |
|------------------------|-------------------------------------------------|------------------------|-----------------------------------|
| Power Supply           | Input:AC100-240V<br>Output: DC12v-15v<br>1500mA | Power Supply           | Receive power from monitor        |
| Power                  | Standby:≤1W<br>Working:≤10W                     | Power                  | Standby:≤0W<br>Working:≤2W        |
| Screen