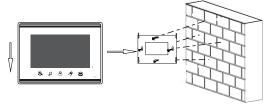

## 5.Installation







Indoor unit Standard installation height is 145cm~160cm (distance between screen centre and the floor)

Outdoor unit Standard installation height is 145cm~160cm (distance between camera and the floor)

# 6.Parameters

| Indoor unit            |                                                 | Outdoor unit           |                                   |
|------------------------|-------------------------------------------------|------------------------|-----------------------------------|
| Power Supply           | Input:AC100-240V<br>Output: DC12v-15v<br>1500mA | Power Supply           | Receive power from monitor        |
| Power                  | Standby:≤1W<br>Working:≤10W                     | Power                  | Standby:≤0W<br>Working:≤2W        |
| Screen                 |