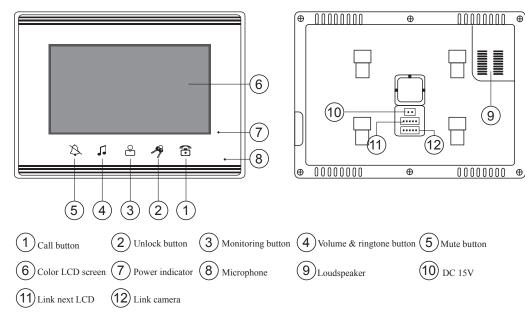

| TFT Liquid Crystal<br>Display                   | Camera                 | 30W                               |
| Wiring                 | 4 OR 5 PIN Line RVV                             | Night Version          | WLED,Super backlight compensation |
| Timing                 | Intercom:90 seconds<br>Monitoring:90 seconds    | Working<br>Temperature | -30 ℃ − +60 ℃                     |
| Ringtone               | 25 chord                                        |                        |                                   |
| Working<br>Temperature | -20°C − +60°C                                   |                        |                                   |

# VIDEO DOOR PHONE FOR VILLA USER MANUAL

















Please read all of these instruction before installation

## 1.Indoor unit



## 2.Outdoor unit



# **3.Operating Instructions**

#### a.Settings

Three settings can be adjusted by the turbine(on the right side)

- 1.Brightness of screen
- 2.Color of screen
- 3. Volume of communication

## b.Indoor station volume&music setting

1.Music settings

Press the "Monitor button" enter into working state, then press "Ring tone &Ring volume adjustment button", you will hear the ring at the same time ,you can adjust the ring tone,36 ring tone can be chosen, after all ,closed the monitor button, finished the music settings.

#### 2.Ring volume settings

Press the "Monitor button" enter into working state, then press "Ring tone &Ring volume adjustment button", you will hear the ring and then keep pressing this button hold 2 seconds, the ring volume will change to higher or l