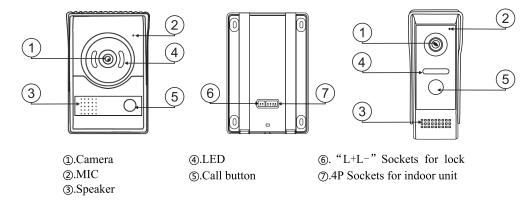

br>Display                   | Camera                 | 30W                               |
| Wiring                 | 4 OR 5 PIN Line RVV                             | Night Version          | WLED,Super backlight compensation |
| Timing                 | Intercom:90 seconds<br>Monitoring:90 seconds    | Working<br>Temperature | -30 ℃ − +60 ℃                     |
| Ringtone               | 25 chord                                        |                        |                                   |
| Working<br>Temperature | -20°C − +60°C                                   |                        |                                   |

# VIDEO DOOR PHONE FOR VILLA USER MANUAL

















Please read all of these instruction before installation

## 1.Indoor unit



## 2.Outdoor unit



# **3.Operating Instructions**

#### a.Settings

Three settings can be adjusted by the turbine(on the right side)

- 1.Brightness of screen
- 2.Color of screen
- 3. Volume of communication

## b.Indoor station volume&music setting

1.Music settings

Press the "Monitor button" enter into working state, then press "Ring tone &Ring volume adjustment button", you will hear the ring at the same time ,you can adjust the ring tone,36 ring tone can be chosen, after all ,closed the monitor button, finished the music settings.

#### 2.Ring volume settings

Press the "Monitor button" enter into working state, then press "Ring tone &Ring volume adjustment button", you will hear the ring and then keep pressing this button hold 2 seconds, the ring volume will change to higher or lower. There have thre