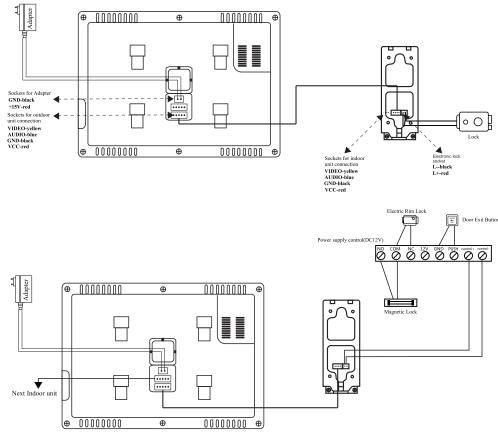

e image from the screen.

**Note:** you can press the "Ring tone &Ring volume adjustment button" to test whether you had succeed to setting this function.

#### c.Swipe card open the door

Under the working status, close the card to the read card area, if it is an authorized user card, will hear the sound "Di". Unlocking at the same time. If the card is illegal card, will make sounds "Di Di", prompt that the card is no authorized.

#### d.Production Management Card

Toggle switch, flip the switch up, then turn on the power, and enter the setting mode after prompting a beep. Swipe the first card is add card, swipe second card is delete card, then turn off power, set the switch down to reset. This means that setting the management card is successful.

# 4. Connection of the video doorphone